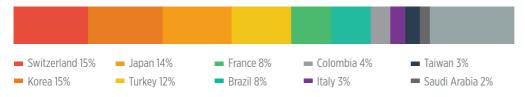

# **NATIONALITY MIX**

Rest of World (48 countries) 17%

Figures are based on student population in 2015 and will vary at different times of the year and on different courses.